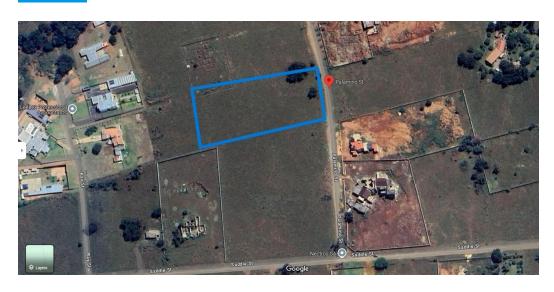

# LAND SALE-Prime Development Opportunity: Build Your Dream Home!- Walkerville Manor (De Deur)

This expansive 1.0035-hectare piece of land offers a unique opportunity to design and build your dream home on a blank canvas, surrounded by breathtaking views of the valley below.

Nestled in a quiet, developing area along Palamino Street, this plot offers the perfect blend of tranquility and convenience.

Key Features:

Size: 1.0035 hectares of prime real estate, perfect for those looking for space and freedom in their design.

Scenic Views: Overlooks the serene valley, providing beautiful landscapes and a peaceful atmosphere.

Convenient Location: Situated near major highways, the R82 and R85, making it easy to connect to key routes for commuting and travel.