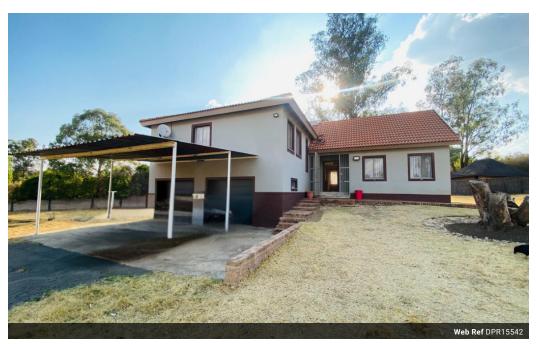

## Elegant Home with Extensive Amenities

Discover this stunning two-bedroom residence nestled on a generous 17,844 square meter plot, offering a blend of elegance and functionality in a tranquil setting. This meticulously designed home features a spacious open-plan lounge and dining area. well-appointed kitchen. The kitchen boasts built-in cupboards and a stylish backsplash, perfect for both casual meals and gourmet cooking. The house includes a dedicated study room, ideal for remote work or quiet reading, and a convenient laundry room. A guest toilet enhances the convenience for visitors, while the main bathroom provides a luxurious retreat with a shower, bath tub, and double sink. The master bedroom is complemented by an ensuite bathroom, featuring all the essentials for a relaxing experience. Walkin-closet.

## **Features**

| Pets Allowed | Yes |                     |       |           |          |
|--------------|-----|---------------------|-------|-----------|----------|
| Interior     |     | Exterior            |       | Sizes     |          |
| Bedrooms     | 2   | Garages             | 2     | Land Size | 17,678m² |
| Bathrooms    | 2   | Carports / Parkings | 2     |           |          |
| Kitchens     | 1   | Security            | Yes   |           |          |
| Recep. Rooms | 2   | Pool                | No    |           |          |
| Furnished    | No  | Views               | False |           |          |
|              |     |                     |       |           |          |