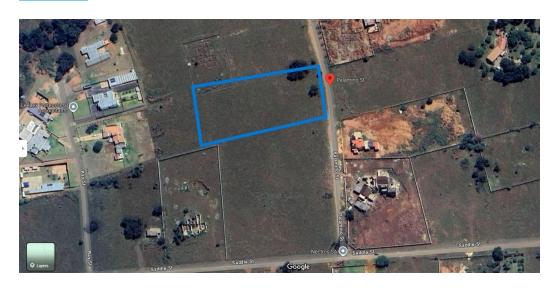

# LAND SALE-Prime Development Opportunity: Build Your Dream Home!- Walkerville Manor (De Deur)

This expansive 1.0035-hectare piece of land offers a unique opportunity to design and build your dream home on a blank canvas, surrounded by breathtaking views of the valley below.

Nestled in a quiet, developing area along Palamino Street, this plot offers the perfect blend of tranquility and convenience.

Key Features:

Size: 1.0035 hectares of prime real estate, perfect for those looking for space and freedom in their design.

Scenic Views: Overlooks the serene valley, providing beautiful landscapes and a peaceful atmosphere.

Convenient Location: Situated near major highways, the R82 and R85, making it easy to connect to key routes for commuting and travel.