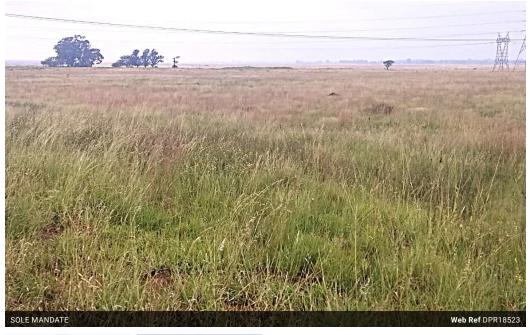

## Land for sale off the R93 towards Bekkersdal/Westonaria

For sale: 5.7-hectare property located off the R93, heading towards Bekkersdal, Westonaria, Off Main Reef Rd in Randfontein. This versatile piece of land is ideal for farming.
With access to nearby towns, this land offers a fantastic opportunity for agricultural activities.