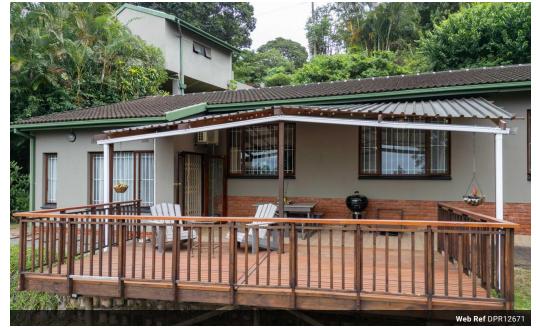

## TRANQUIL 3 BED FAMILY HOME

**a** 2

Zoned for Westville schools and accessible to highways, it ensures a prime location for families.

Step into tranquility as you enter the spacious dining area, seamlessly flowing into the inviting living space. From here, venture onto the expansive entertainment deck, offering views of Westville and the Palmiet River.

2

2

Yes

No True

The generously sized kitchen includes a gas stove, electric oven, ample cupboard space, and space for a dishwasher and double fridge, catering to both functionality and style.

Three bedrooms, each with charming treetop views, provide comfortable accommodation. The residence comprises two bathrooms, featuring a full family bathroom with a toilet and shower, as well as a master bedroom ensuite.