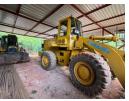

**2** 

Farm Being Sold As A Going Concern With Home, Machinery, and a Number of Additional Items.

With its grandstand location and exertion of Beauty, this vast mountainous farm is nestled in a region of White River that is surrounded by Macadamia Farms. The Old Tobacco Farm is only a 10 minute drive from the centre of White River and within a 20 minute drive to Mbombela. The property truly embraces the serenity that encompasses it being placed at the foot of the valley with 4 streams running through the Farm. The Farm sets itself apart from others nearby due to its quality and scale. With endless opportunities at its doorstep, it is looking for a new owner to take it to new grounds.

Details of the Property:

- · Stand Size: 83.51ha
- Under Roof: 450sqm
- Old Vintage Tobacco Shed with 2 Bedrooms, a Kitchen
- 2 Bedroom House
- 2 Additional Outbuildings with Ablutions for Staff
- 6x Garages Extra Length Garage with Storage...