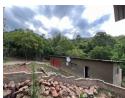

**2** 

Farm Being Sold As A Going Concern With Home, Machinery, and a Number of Additional Items.

With its grandstand location and exertion of Beauty, this vast mountainous farm is nestled in a region of White River that is surrounded by Macadamia Farms. The Old Tobacco Farm is only a 10 minute drive from the centre of White River and within a 20 minute drive to Mbombela. The property truly embraces the serenity that encompasses it being placed at the foot of the valley with 4 streams running through the Farm. The Farm sets itself apart from others nearby due to its quality and scale. With endless opportunities at its doorstep, it is looking for a new owner to take it to new grounds.

Details of the Property:

- · Stand Size: 83.51ha
- Under Roof: 450sqm
- Old Vintage Tobacco Shed with 2 Bedrooms, a Kitchen
- 2 Bedroom House
- 2 Additional Outbuildings with Ablutions for Staff
- 6x Garages Extra Length Garage with Storage...