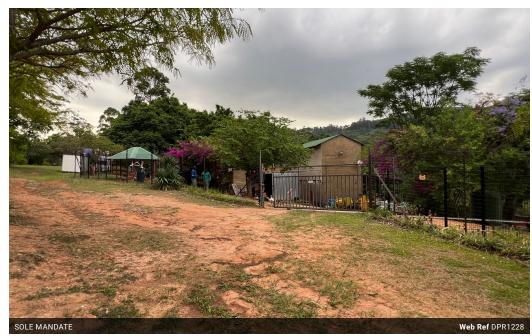

**2** 

Farm Being Sold As A Going Concern With Home, Machinery, and a Number of Additional Items.

With its grandstand location and exertion of Beauty, this vast mountainous farm is nestled in a region of White River that is surrounded by Macadamia Farms. The Old Tobacco Farm is only a 10 minute drive from the centre of White River and within a 20 minute drive to Mbombela. The property truly embraces the serenity that encompasses it being placed at the foot of the valley with 4 streams running through the Farm. The Farm sets itself apart from others nearby due to its quality and scale. With endless opportunities at its doorstep, it is looking for a new owner to take it to new grounds.

Details of the Property:

- · Stand Size: 83.51ha
- Under Roof: 450sqm
- Old Vintage Tobacco Shed with 2 Bedrooms, a Kitchen
- 2 Bedroom House
- 2 Additional Outbuildings with Ablutions for Staff
- 6x Garages Extra Length Garage with Storage...