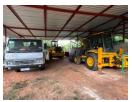

**2** 

Farm Being Sold As A Going Concern With Home, Machinery, and a Number of Additional Items.

With its grandstand location and exertion of Beauty, this vast mountainous farm is nestled in a region of White River that is surrounded by Macadamia Farms. The Old Tobacco Farm is only a 10 minute drive from the centre of White River and within a 20 minute drive to Mbombela. The property truly embraces the serenity that encompasses it being placed at the foot of the valley with 4 streams running through the Farm. The Farm sets itself apart from others nearby due to its quality and scale. With endless opportunities at its doorstep, it is looking for a new owner to take it to new grounds.

Details of the Property:

- · Stand Size: 83.51ha
- Under Roof: 450sqm
- Old Vintage Tobacco Shed with 2 Bedrooms, a Kitchen
- 2 Bedroom House
- 2 Additional Outbuildings with Ablutions for Staff
- 6x Garages Extra Length Garage with Storage...