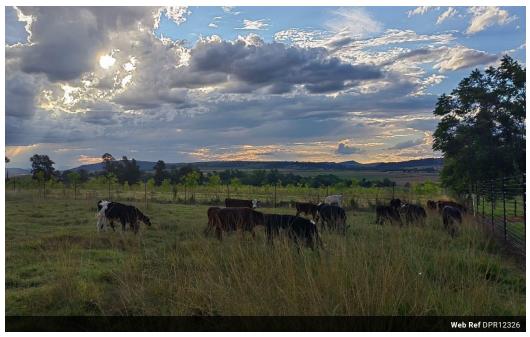

## 16Ha Farm For Sale in Winterton Rural

Pecan nut/sheep farm offering a pecan orchard with 1500 three year old pecan nut trees. The trees cover an area of 10ha with irrigation where water is obtained from a dam fed by a canal.

There is a 6ha grazing area along with a house, cottage and workshop/store rooms. All surrounded by an electric fence and electric main gate.

The house has 4 bedrooms - lots of built-in cupboards, 2 bathrooms, large office, open plan lounge with a fireplace, dining room with a bay window, TV room/gym room, kitchen with a scullery and covered, large verandah with a view of the pecan nut plantation and land. The house is wired for a generator.