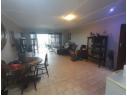

This open-plan, one-level townhouse has a patio overlooking a golf course. It has a semi-open-plan kitchen with a hob, undercover oven and a double sink. There is an open-plan lounge and dining area with sliding doors overlooking lush trees and sea views. There are only a few steps to enter the unit for which the monthly rental excludes costs of water and electricity. A bonus is...