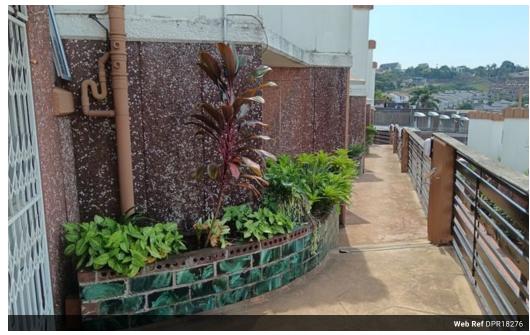

The spacious but cozy, dining area, for 2 or 20, open plan lounge, flows easily onto an enclosed, secure patio, and out to your private garden, small enough to maintain yet large enough to entertain.

The unit is tiled throughout, with airconditioners, and secure with trellidoors where suited.

There is a tandem garage and parking bay. The security is good. The perimeter of the complex is secured with an Electric fence and entry to the complex is through an intercom and automated gates. This perfect starter/ down-scaling home is...