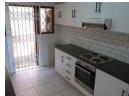

## I FOUND THE HENSTOOTH!

Simplex corner unit. L-shaped garden, lovely stunning valley views.

1 Pet with permission.

occupation: 1st may 2025 Services: R2000 pm

R13 000.00

## **Features**

| Pets Allowed | Yes |                     |      |            |                   |
|--------------|-----|---------------------|------|------------|-------------------|
| Interior     |     | Exterior            |      | Sizes      |                   |
| Bedrooms     | 3   | Garages             | 1    | Floor Size | 125m <sup>2</sup> |
| Bathrooms    | 2   | Carports / Parkings | 1    |            |                   |
| Kitchens     | 1   | Security            | Yes  |            |                   |
| Recep. Rooms | 2   | Pool                | No   |            |                   |
| Furnished    | No  | Views               | True |            |                   |