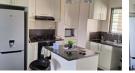

## R9,000 pm

Lease Period 12 months Annual Escalation

Availability Immediately Deposit -

Sizes

Floor Size

Westwood Estates

Known for their tremendous security, controlled access etc. Open plan Lounge and Kitchen, leading onto patio area. Kitchen is fitted with ample cupboards, fitted stove and plumbed for under counter washing machine. 2 Bedrooms with laminated flooring, full bathroom with bath separate shower, toilet and basin. Excludes all utilities. Complex has entertainment area, swimming pool, undercover parking with 1 other allocated.