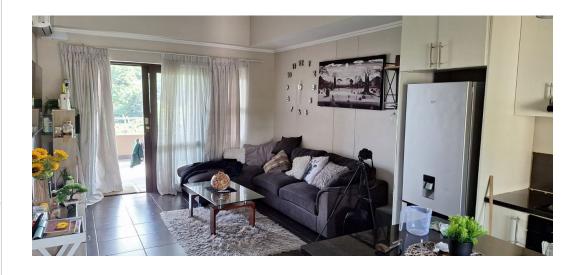

## R9,000 pm

Lease Period 12 months Annual Escalation

Availability Immediately Deposit -

Sizes

Floor Size

Westwood Estates

Known for their tremendous security, controlled access etc. Open plan Lounge and Kitchen, leading onto patio area. Kitchen is fitted with ample cupboards, fitted stove and plumbed for under counter washing machine. 2 Bedrooms with laminated flooring, full bathroom with bath separate shower, toilet and basin. Excludes all utilities. Complex has entertainment area, swimming pool, undercover parking with 1 other allocated.