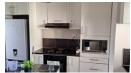

## R9,000 pm

Lease Period 12 months Annual Escalation

Availability Immediately Deposit -

Sizes

Floor Size

Westwood Estates

Known for their tremendous security, controlled access etc. Open plan Lounge and Kitchen, leading onto patio area. Kitchen is fitted with ample cupboards, fitted stove and plumbed for under counter washing machine. 2 Bedrooms with laminated flooring, full bathroom with bath separate shower, toilet and basin. Excludes all utilities. Complex has entertainment area, swimming pool, undercover parking with 1 other allocated.