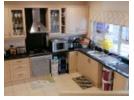

Enclosed scullery off kitchen, kitchen has fitted cupboards, fitted gas hob and electric oven. HUGE main bedroom with en suit, ample cupboard space!!

2 Bedrooms with Guest bathroom. Air conditioners in all bedrooms and lounge. Entrance can be either a sun room or study. Full