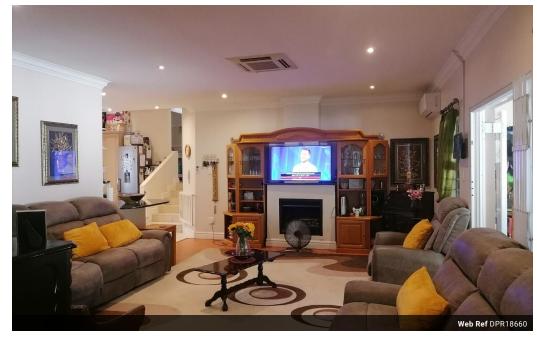

## Stunning spacious Simplex!!!!!

Wow stunning spacious simplex, (1 of 2), walking distance to WBHS, open plan lounge an kitchen, separate dining room leading onto enclosed entertainment area and fenced garden.

Enclosed scullery off kitchen, kitchen has fitted cupboards, fitted gas hob and electric oven. HUGE main bedroom with en suit, ample cupboard space!!

2 Bedrooms with Guest bathroom. Air conditioners in all bedrooms and lounge. Entrance can be either a sun room or study. Full