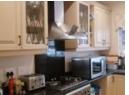

Enclosed scullery off kitchen, kitchen has fitted cupboards, fitted gas hob and electric oven. HUGE main bedroom with en suit, ample cupboard space!!

2 Bedrooms with Guest bathroom. Air conditioners in all bedrooms and lounge. Entrance can be either a sun room or study. Full