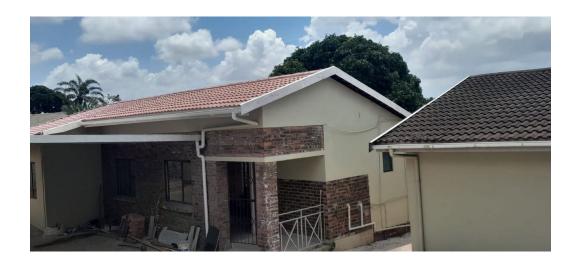

## Charming, 2-bedroom garden cottage to Let in Clare Estate

Dormehl Phalane Musgrave presents a delightful, two-bedroom, freestanding granny flat, in a good part of Clare Estate, to let from May 1, 2025. It comes with one covered parking.

Offering an open-plan lounge and dining room, this unit has a fitted kitchen with modern features, including granite countertops, an extractor fan, hob and an under-counter oven. Both bedrooms in this unit, which has porcelain floors throughout, are spacious and have built-in cupboards.

The bathroom has a shower, toilet and handbasin. There is plumbing for a washing machine...

The unit, which is wi-fi ready, comes with prepaid electricity and water meters.

Centrally located, with easy access to major freeways and amenities, the unit is on a fully fenced, shared property and has alarm response by Inkosi Security. There are automated driveway...