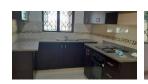

Offering an open-plan lounge and dining room, this unit has a fitted kitchen with modern features, including granite countertops, an extractor fan, hob and an under-counter oven. Both bedrooms in this unit, which has porcelain floors throughout, are spacious and have built-in cupboards.