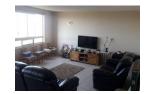

Offering two undercover parkings, two bedrooms and two bathrooms, this unit has a fully-fitted kitchen with granite counter- tops, a double sink and plumbing for a washing machine. There is a spacious, open-plan lounge and dining area with a balcony overlooking lush gardens, and offering sea and stadium views.

The flat has an air-conditioner and en-suite bathroom in the master bedroom (bath tub, hand basin and toilet) and also a family bathroom (bath tub, separate shower, hand basin and toilet).

Tiled and carpeted, this unit has aluminium windows and blinds throughout. The flat has the benefit of a back-up generator. The complex offers a communal pool and braai area, as well as a communal...