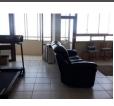

Offering two undercover parkings, two bedrooms and two bathrooms, this unit has a fully-fitted kitchen with granite counter- tops, a double sink and plumbing for a washing machine. There is a spacious, open-plan lounge and dining area with a balcony overlooking lush gardens, and offering sea and stadium views.

The flat has an air-conditioner and en-suite bathroom in the master bedroom (bath tub, hand basin and toilet) and also a family bathroom (bath tub, separate shower, hand basin and toilet).

Tiled and carpeted, this unit has aluminium windows and blinds throughout. The flat has the benefit of a back-up generator. The complex offers a communal pool and braai area, as well as a communal...