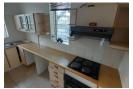

This is a corner unit offering one bedroom with fitted cupboards and an enclosed, fully fitted kitchen with extractor, undercounter oven and a Hob. The bathroom has a bath tub, hand shower and basin, and there is a separate toilet.