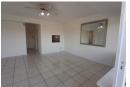

This unit offers an enclosed kitchen with granite counter tops, fitted cupboards and a glass-top stove with a touch screen. It also

The flat has loads of cupboards in the bedrooms, an open-plan lounge and dining area, and a half-enclosed room overlooking Peter Mokaba Ridge Road and lovely greenery.