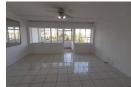

This unit offers an enclosed kitchen with granite counter tops, fitted cupboards and a glass-top stove with a touch screen. It also

The flat has loads of cupboards in the bedrooms, an open-plan lounge and dining area, and a half-enclosed room overlooking Peter Mokaba Ridge Road and lovely greenery.