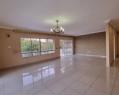

The simplex has porcelain tiles throughout and a fully-fitted kitchen with granite counter tops, plumbing for a dishwasher or washing machine, and a 'Juliet' balcony off the kitchen. There is a double eye-level oven and loads of cupboard space. The sunlit, open-plan lounge and dining area leads to a wraparound balcony.