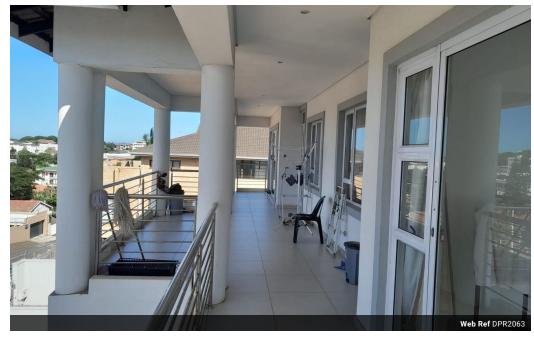

## 3-bedroom, 2-bathroom simplex to let in Essenwood

Dormehl Phalane Musgrave presents a renovated, fully tiled, three-bedroom, two-bathroom simplex to let from February 1 in Essenwood.

Close to Crescent Street and Peter Mokaba Ridge Road, this very attractive unit has a modern, semi-enclosed, fully-fitted kitchen with an undercounter oven, extractor, Hob and a double sink. The simplex boasts a spacious, open-plan lounge and dining area leading to a tiled balcony.

The unit comes with open-bay parking for two cars. There is an intercom and also electric gates.

For further details, or to schedule a viewing, please contact Nirvana.

No