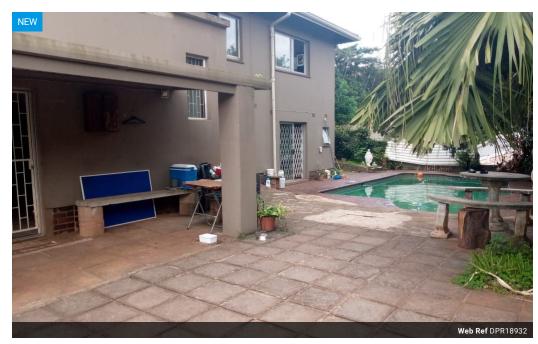

## Freestanding Double Storey House to let!

Dormehl Phalane Property Group offers you this freestanding double storey house which has 4 large bedrooms fully fitted with high ceilings and the main bedroom has an En-suite with a balcony overlooking the pool and entertainment area. It has a double lounge with open plan dining and fitted kitchen. This property has a beautiful yard with swimming pool double garage. Fully fenced in a quiet area. Close to all amneties.

## **Features**

| Pets Allowed | Yes |                     |      |           |                   |
|--------------|-----|---------------------|------|-----------|-------------------|
| Interior     |     | Exterior            |      | Sizes     |                   |
| Bedrooms     | 4   | Garages             | 2    | Land Size | 550m <sup>2</sup> |
| Bathrooms    | 3   | Carports / Parkings | 2    |           |                   |
| Kitchens     | 1   | Security            | No   |           |                   |
| Recep. Rooms | 3   | Pool                | Yes  |           |                   |
| Furnished    | No  | Views               | True |           |                   |
|              |     |                     |      |           |                   |