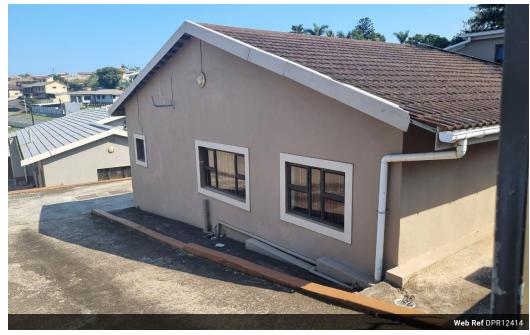

## Spacious and Neat House to rent In Montclair

Dormehl Phalane Glenwood offers this lovely property in Montclair. There are two spacious rooms. A full bathroom as well as second bathroom leading of the main room. The property has a lovely kitchen with loads of cupboard space and an open plan lounge and dining room area. The property comes with enough space to park 4 vehicles. This property is perfect to use as office space /Doctors rooms etc.