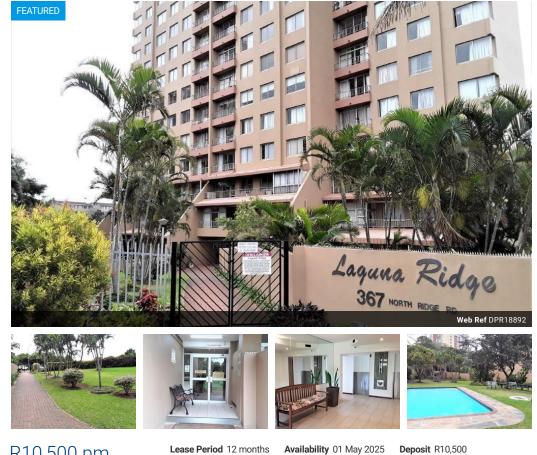

## 3-bedroom, 2.5-bathroom flat (with parking) to let in Morningside

Dormehl Phalane Musgrave presents a three-bedroom, two-and-a-half-bathroom flat to let from May 1 in Morningside. It comes with one undercover parking.

The flat has an enclosed kitchen with a hob and is plumbed for a washing machine and dishwasher. An open-plan lounge and dining area completes this unit. There is also a small patio.

The property has a communal pool, braai area and lawn. There is intercom and 24-hour manned security. Rental includes water, but electricity is prepaid.