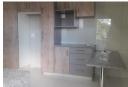

The flat has a lovely kitchen with granite counter tops, loads of cupboard space, an extractor, Hob and an undercover oven. The kitchen is plumbed for a washing machine and dish washer or tumbledryer, and there is space for a double-door fridge.

The unit has a sunlit, open-plan lounge and dining area. Outside is a play area for children and a communual washline area. Security is...