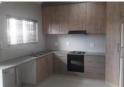

The flat has a lovely kitchen with granite counter tops, loads of cupboard space, an extractor, Hob and an undercover oven. The kitchen is plumbed for a washing machine and dish washer or tumbledryer, and there is space for a double-door fridge.