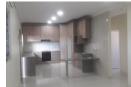

The flat has a lovely kitchen with granite counter tops, loads of cupboard space, an extractor, Hob and an undercover oven. The kitchen is plumbed for a washing machine and dish washer or tumbledryer, and there is space for a double-door fridge.