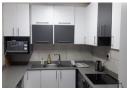

Featuring gleaming parquet flooring throughout, this property has a dining area at its entrance and, to the left of that, a stunning, renovated, fully-plumbed kitchen with granite counter tops.

Both bedrooms have loads of cupboards and the unit has two showers.