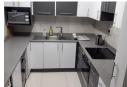

Featuring gleaming parquet flooring throughout, this property has a dining area at its entrance and, to the left of that, a stunning, renovated, fully-plumbed kitchen with granite counter tops.

Both bedrooms have loads of cupboards and the unit has two showers.