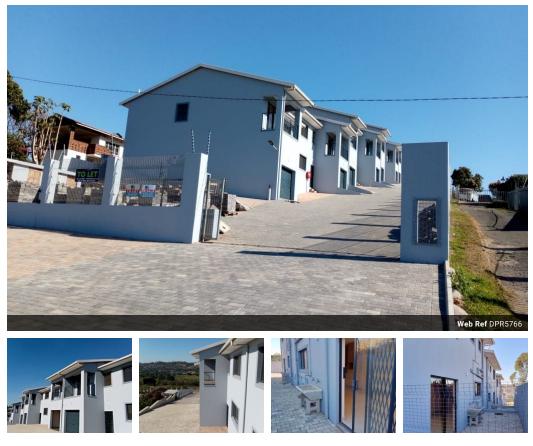

## MODERN 3 BEDROOM DUPLEX TOWNHOUSES TO LET!

Dormehl Phalane Property Group offers you this Brand New Development off Hippo Road. These 3 bedroom double storey units are fully fitted with Porcelain tiles balcony off main bedroom with 1x En suite and 1x full family bathroom. It has a spacious open plan lounge, dining and fitted kitchen. Unit has a court yard at the back with prepaid water and electricity. There is open parking bay and with one lock up garage. Well maintained and secured complex.9 x units available occupancy immediate.