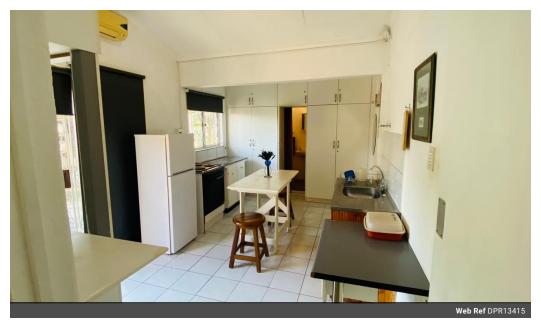

### 1 Bedroom Apartment To Let in Newlands West

Dormehl property group apex welcomes you to this spacious one bedroom apartment located in friendly neighborhood . One bedroom apartment with furniture. Open plan kitchen and dining area.

Comes with bed, built-in cupboards, stove , oven and fridge.

Ample parking and fully fenced with automated gates.

Prepaid electricity and water is R150 person.

Preferably single person or a couple.

With its spacious layout ,this apartment provides a perfect retreat for you.