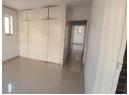

This unit's kitchen is fully fitted and features granite counter tops, an undercounter over and fitted stove. It has loads of work space for entertaining and leads to an open dining area and separate lounge.