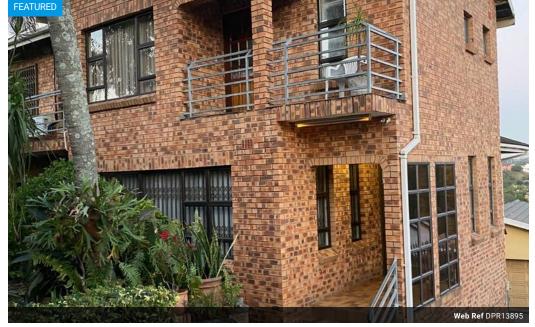

## 2.5-bedroom cottage, with 2 parkings, to let immediately in Reservoir Hills

Dormehl Phalane Musgrave presents a very neat, two-and-a-half-bedroom granny cottage to let immediately in Reservoir Hills. It has tiled flooring throughout and built-in cupboards.

This unit has one bathroom with a toilet, handbasin and a bath tub with a shower in it. The kitchen has built-in cupboards and a sink but no stove.

The cottage comes with two undercover parkings in a secure area with remote-controlled entrance. Electricity is prepaid but water is included in the monthly rental.