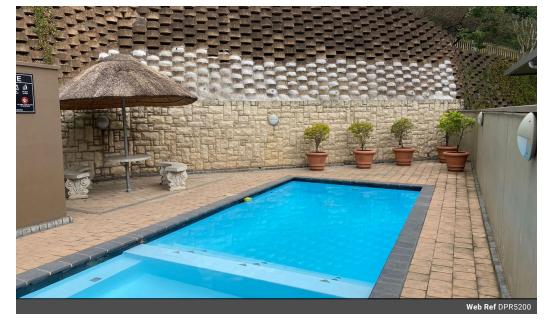

## Immaculately Presented Apartment !!!

Dormehl Phalane Property Group Apex presents to you this stunning apartment. One bedroom apartment in a secure gated community Spacious open plan lounge, dining area and the kitchen Kitchen has built in cupboards and beautiful granite countertops. Entertainment area for families with braai and swimming pool. Also has a small library. Bathroom with shower, bath and the toilet Prepaid lights, water and refuse service billed monthly. Conveniently situated close to all amenities Available 1st September 2024 Costs are as Follows: Rental: R8000 Double Month Deposit: R16000 Utility Deposit: R2500 Lease Fees: R1450 Credit check: R400 Call now to view this apartment!!!

## Features

| Interior     |     | Exterior            |       |
|--------------|-----|---------------------|-------|
| Bedrooms     | 1   | Carports / Parkings | 1     |
| Bathrooms    | 1   | Security            | Yes   |
| Kitchens     | 1   | Pool                | Yes   |
| Recep. Rooms | 2   | Views               | False |
| Studies      | 1   |                     |       |
| Furnished    | Yes |                     |       |