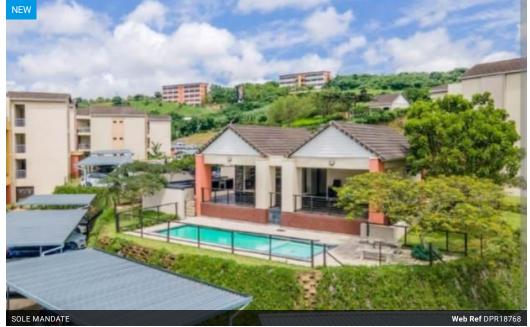

## R9,500 pm

Lease Period 12 months Availability Immediately Annual Escalation Negotiable

Deposit R9,500

Stunning 2 Bedroom Apartment in Westwood Estates!

Dormehl Phalane Property Group offers you this stunning 2 bedroom apartment in Westwood Estates with modern finishes and exquisite light fittings. This apartment is fully fitted with beautiful porcelain tiles and modern finishes, open plan lounge and kitchen with 2 x fully fitted bathrooms. This unit is on the ground floor with patio. This unit comes with prepaid meters one open parking and additional visitors parking. It has communal enclosed washing line areas well maintained estate with high profile security communal pool, braai and entertainment area ,with a beauty salon in complex, immediate occupancy.

## Features

1

| Interior     |    |
|--------------|----|
| Bedrooms     | 2  |
| Bathrooms    | 2  |
| Kitchens     | 1  |
| Recep. Rooms | 1  |
| Furnished    | No |

| Exterior            |
|---------------------|
| Carports / Parkings |
| Security            |
| Pool                |
| Views               |
|                     |

**Sizes** Floor Size

72m<sup>2</sup>