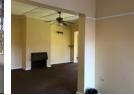

## Westville Central - Shared property or Rent entire property for R21 000.00

A perfect family home, Spacious living area, large lounge overlooking swiming pool. Separate dining room as well as TV lounge. Main bedroom has main en suit with separate dressing area, other 2 bedrooms are spacious with loads of cupboards. Full guest bathroom, as well as a separate toilet. Large kitchen with scullery, fitted hob and oven. Single garage with ample parking. Separate domestic quarters with separate laundry.