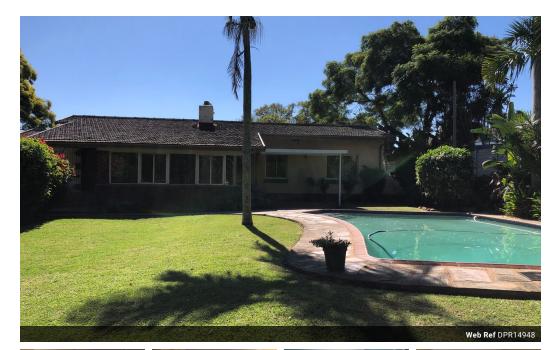

## Westville Central - Shared property or Rent entire property for R21 000.00

A perfect family home, Spacious living area, large lounge overlooking swiming pool. Separate dining room as well as TV lounge. Main bedroom has main en suit with separate dressing area, other 2 bedrooms are spacious with loads of cupboards. Full guest bathroom, as well as a separate toilet. Large kitchen with scullery, fitted hob and oven. Single garage with ample parking. Separate domestic quarters with separate laundry.

All the above set in lovely garden which is fully fenced.

Flatlet has exiting tenant, with own private entrance. Not included in rental. Should you require the flatlet the monthly rental will be R21000.00