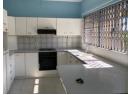

## Westville Central - Shared property or Rent entire property for R21 000.00

A perfect family home, Spacious living area, large lounge overlooking swiming pool. Separate dining room as well as TV lounge. Main bedroom has main en suit with separate dressing area, other 2 bedrooms are spacious with loads of cupboards. Full guest bathroom, as well as a separate toilet. Large kitchen with scullery, fitted hob and oven. Single garage with ample parking. Separate domestic quarters with separate laundry.