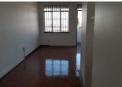

This unit boasts an enclosed, renovated kitchen with granite countertops, loads of cupboards, a Hob, extractor fan and an undercounter oven. There is plumbing for a washing machine.

The flat's half-enclosed space can be used as a study or prayer room. It has views of the stadium and city. There are aircons in the bedrooms and lounge, and bedrooms have fitted cupboards.