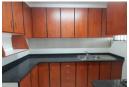

This unit boasts an enclosed, renovated kitchen with granite countertops, loads of cupboards, a Hob, extractor fan and an undercounter oven. There is plumbing for a washing machine.

The flat's half-enclosed space can be used as a study or prayer room. It has views of the stadium and city. There are aircons in the bedrooms and lounge, and bedrooms have fitted cupboards.