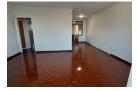

This unit boasts an enclosed, renovated kitchen with granite countertops, loads of cupboards, a Hob, extractor fan and an undercounter oven. There is plumbing for a washing machine.

The flat's half-enclosed space can be used as a study or prayer room. It has views of the stadium and city. There are aircons in the bedrooms and lounge, and bedrooms have fitted cupboards.