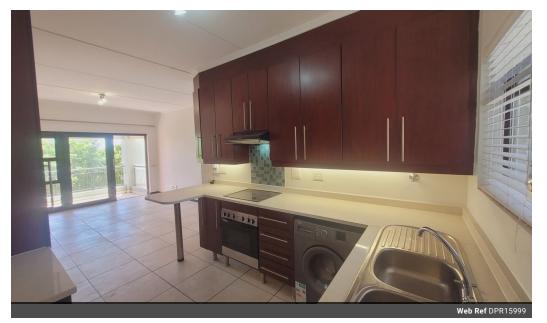

# Upmarket unit close amenities with modern finishes

This upstairs unit is modern and loads to offer All finishes are modern and unit comes with blinds through out and appliances, fridge, washing machine and dryer

Spacious 2 bedroomed unit with 1 full bathroom.

Ultra modern kitchen leading to the living area and large patio with built in braai Bedrooms are fitted with blinds

Complex is neat and well maintained and has many features for the residents