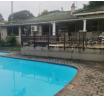

## R25,000 pm

5

Lease Period 36 months Annual Escalation -

Deposit R50,000

Farm House with a view

5

5 Bedroom Farm house with 5 bathrooms, Big Pool, Entertainment area with a Bar. 2 lounges and a dinning room area. Fitted kitchen. Airconditioning in all rooms and built-in cupboards. Full electric fence and farm watch included and managed garden and borehole water. Carport available for 4 vehicles.

| Exterior            |      |
|---------------------|------|
| Garages             | 1    |
| Carports / Parkings | 4    |
| Security            | Yes  |
| Pool                | Yes  |
| Views               | True |
|                     |      |