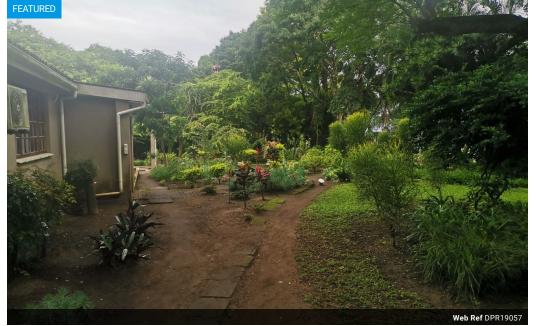

## R25,000 pm

5

Lease Period 36 months Annual Escalation -

Deposit R50,000

Farm House with a view

5

5 Bedroom Farm house with 5 bathrooms, Big Pool, Entertainment area with a Bar. 2 lounges and a dinning room area. Fitted kitchen. Airconditioning in all rooms and built-in cupboards. Full electric fence and farm watch included and managed garden and borehole water. Carport available for 4 vehicles.

## Features

| Pets Allowed | Yes |       |
|--------------|-----|-------|
| Interior     |     | Exter |
| Bedrooms     | 5   | Gara  |
| Bathrooms    | 5   | Carp  |
| Kitchens     | 1   | Secu  |
| Recep. Rooms | 3   | Pool  |
| Studies      | 1   | View  |
| Furnished    | No  |       |