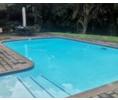

## R25,000 pm

5

Lease Period 36 months Annual Escalation -

Deposit R50,000

Farm House with a view

5

5 Bedroom Farm house with 5 bathrooms, Big Pool, Entertainment area with a Bar. 2 lounges and a dinning room area. Fitted kitchen. Airconditioning in all rooms and built-in cupboards. Full electric fence and farm watch included and managed garden and borehole water. Carport available for 4 vehicles.

| Exterior            |      |
|---------------------|------|
| Garages             | 1    |
| Carports / Parkings | 4    |
| Security            | Yes  |
| Pool                | Yes  |
| Views               | True |
|                     |      |