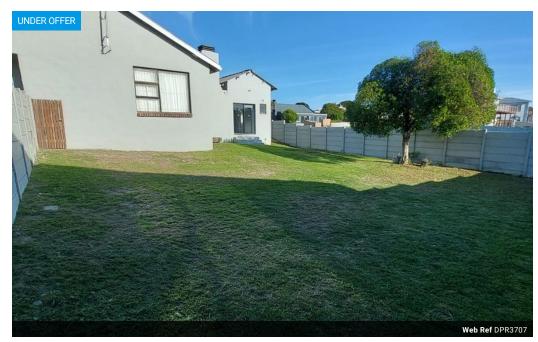

# 2 Bedroom Freestanding To Let in De Kelders

R11,000 pm

**Lease Period** 12 months **Annual Escalation** -

Availability Immediately

Deposit -

## 2 Bedroom Freestanding To Let in De Kelders

corner property in a quite sought after area. pet friendly, with a spacious yard. fully furnished. pre paid electricity. access from garage to home.

### Features

| Pets Allowed | Yes |          |       |           |       |
|--------------|-----|----------|-------|-----------|-------|
| Interior     |     | Exterior |       | Sizes     |       |
| Bedrooms     | 2   | Garages  | 1     | Land Size | 595m² |
| Bathrooms    | 2   | Security | Yes   |           |       |
| Kitchens     | 1   | Pool     | No    |           |       |
| Recep. Rooms | 3   | Views    | False |           |       |
| Furnished    | Yes |          |       |           |       |