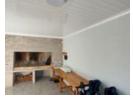

# 2 Bedroom Freestanding To Let in De Kelders

R11,000 pm

**Lease Period** 12 months **Annual Escalation** -

Availability Immediately

Deposit -

## 2 Bedroom Freestanding To Let in De Kelders

corner property in a quite sought after area. pet friendly, with a spacious yard. fully furnished. pre paid electricity. access from garage to home.

### Features

| Pets Allowed | Yes |          |       |           |       |
|--------------|-----|----------|-------|-----------|-------|
| Interior     |     | Exterior |       | Sizes     |       |
| Bedrooms     | 2   | Garages  | 1     | Land Size | 595m² |
| Bathrooms    | 2   | Security | Yes   |           |       |
| Kitchens     | 1   | Pool     | No    |           |       |
| Recep. Rooms | 3   | Views    | False |           |       |
| Furnished    | Yes |          |       |           |       |