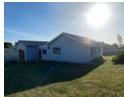

# 2 Bedroom Freestanding To Let in De Kelders

R11,000 pm

**Lease Period** 12 months **Annual Escalation** -

Availability Immediately

Deposit -

## 2 Bedroom Freestanding To Let in De Kelders

corner property in a quite sought after area. pet friendly, with a spacious yard. fully furnished. pre paid electricity. access from garage to home.

### Features

| Pets Allowed | Yes |          |       |           |       |
|--------------|-----|----------|-------|-----------|-------|
| Interior     |     | Exterior |       | Sizes     |       |
| Bedrooms     | 2   | Garages  | 1     | Land Size | 595m² |
| Bathrooms    | 2   | Security | Yes   |           |       |
| Kitchens     | 1   | Pool     | No    |           |       |
| Recep. Rooms | 3   | Views    | False |           |       |
| Furnished    | Yes |          |       |           |       |