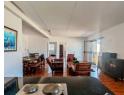

## 2 Bedroom Full Floor To Let in De Kelders

Prefer single or working couple, 6 month only, might be option to extend lease

Pets could possibly be considered if we'll trained

R9000 excluding utilities & furniture

Can be semi furnished at a small added price per month

Utilities are still up for negotiation

## **Features**

| Interior     |    | Exterior            |       |
|--------------|----|---------------------|-------|
| Bedrooms     | 2  | Carports / Parkings | 2     |
| Bathrooms    | 1  | Security            | Yes   |
| Kitchens     | 1  | Pool                | No    |
| Recep. Rooms | 2  | Views               | False |
| Furnished    | No |                     |       |