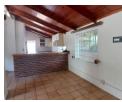

1 bathroom with a shower.

Lovely kitchen that allows for two under-counter plumbed appliances.

There is an open-plan lounge and dining room area where the lounge has a fireplace which is perfect for winter nights.