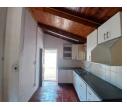

1 bathroom with a shower.

Lovely kitchen that allows for two under-counter plumbed appliances.

There is an open-plan lounge and dining room area where the lounge has a fireplace which is perfect for winter nights.