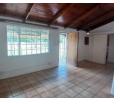

1 bathroom with a shower.

Lovely kitchen that allows for two under-counter plumbed appliances.

There is an open-plan lounge and dining room area where the lounge has a fireplace which is perfect for winter nights.