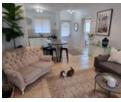

1 bedroom with built-in cupboards, and one full bathroom.

Open Plan kitchen and lounge area.

The patio is enclosed and can be used as a study or entertainment area that will lead out onto a lovely garden area. Pet-friendly for two small dogs on approval. Unfortunately no cats permitted.

Electricity and water are billed.

PLEASE NOTE: The images above are not of the apartment that is currently To Let but they are very similar.

If this looks like something you would be interested in please get in...