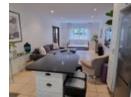

1 bedroom with built-in cupboards, and one full bathroom.

Open Plan kitchen and lounge area.

The patio is enclosed and can be used as a study or entertainment area that will lead out onto a lovely garden area. Pet-friendly for two small dogs on approval. Unfortunately no cats permitted.

Electricity and water are billed.

PLEASE NOTE: The images above are not of the apartment that is currently To Let but they are very similar.

If this looks like something you would be interested in please get in...