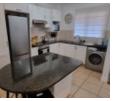

1 bedroom with built-in cupboards, and one full bathroom.

Open Plan kitchen and lounge area.

The patio is enclosed and can be used as a study or entertainment area that will lead out onto a lovely garden area. Pet-friendly for two small dogs on approval. Unfortunately no cats permitted.

Electricity and water are billed.

PLEASE NOTE: The images above are not of the apartment that is currently To Let but they are very similar.

If this looks like something you would be interested in please get in...