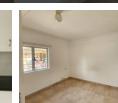

## 1 Bedroom Cottage To Let In Waterfall

Lovely 1 Bedroom cottage to let in Waterfall

Available immediately or from the 1st May

Open-plan kitchen with space for a single fridge. Lots of storage space. The kitchen does not have an oven or stove.

1 Bedroom with built-in cupboards.

1 Bathroom with a bath and overhead shower hose. There is space for a washing machine in the bathroom.

Open Plan lounge area which leads out onto the lovely deck area that overlooks the garden. Garden service is included.