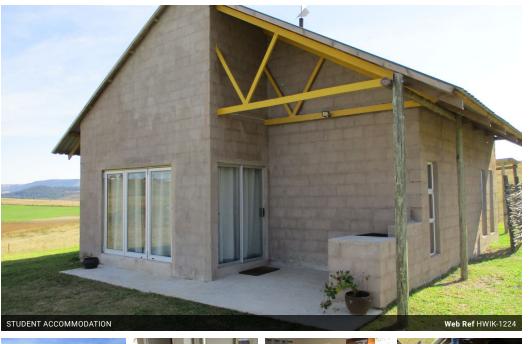

## 1 Bedroom Bungalow To Let in Dargle

DARGLE BATCHELOR COTTAGE AVAILABLE TO RENT - AVAILABLE IMMEDIATELY Thatched one bedroom batchelor cottage fully furnished on a farm with magnificent views. Open plan living and dining area with freestanding fireplace small fitted kitchenette. One bedroom with bathroom.

Double under cover parking alongside the cottage.

This residential home is approximately 34 kms from Howick(27kms on tar, and balance on district road).

Eskom electricity for the tenant account each month. FICA DOCS AND CREDIT CHECK ARE A PRE-REQUISITE PRIOR TO ANY VIEWINGS TAKING PLACE.