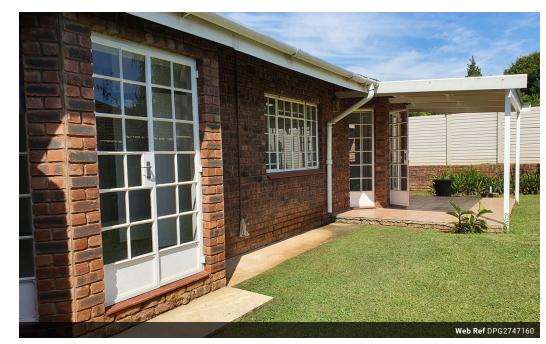

Refurbished four years ago and is tiled throughout...

Kitchen with loads of built in cupboards, space for a stove. Large dining and lounge area with bay & cottage pane double door leading out onto the covered front patio.