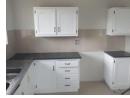

Refurbished four years ago and is tiled throughout...

Kitchen with loads of built in cupboards, space for a stove. Large dining and lounge area with bay & cottage pane double door leading out onto the covered front patio.