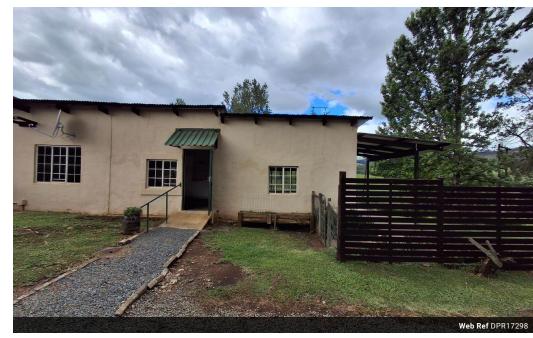

## 1 Bedroom Garden Cottage To Let in Howick Rural

RUSTIC ONE BEDROOM COTTAGE ON WORKING FARM IN PETTRUSTROOM - AVAILABLE IMMEDIATELY.

NO CATS ALLOWED. A small dog may be considered. Small stand alone cottage in the yard of the farm and within the perimeter electrified fence.

Screeded floors throughout the cottage. Blinds on some of the windows.

Walk into the fitted kitchen.

This cottage has a decent size bed with built in wardrobes, and an en-suite shower bathroom. The lounge leads off the kitchen, and out into the garden. Single carport close by for parking. DSTV dish provided.