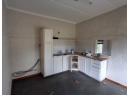

Screeded floors throughout the cottage. Blinds on some of the windows.

Walk into the fitted kitchen.

This cottage has a decent size bed with built in wardrobes, and an en-suite shower bathroom. The lounge leads off the kitchen, and out into the garden. Single carport close by for parking. DSTV dish provided.