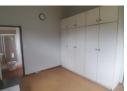

The cottage comprises of a fully fitted kitchen and lounge area. The carpeted bedroom has built in wardrobes and a full bathroom.

There is a large garage for a single vehicle.

Landlord can supply a gas hob, should the tenant not have a gas stove to bring along. The rental is inclusive of electricity and water.