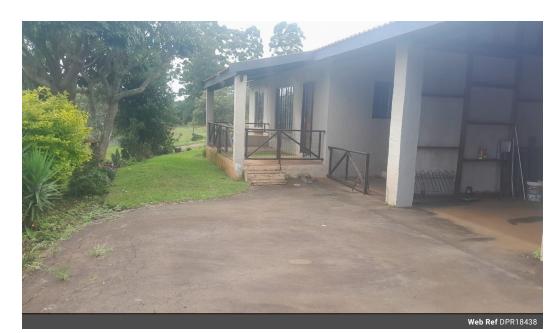

## 1 Bedroom Garden Cottage To Let in Merrivale Heights

ONE BEDROOM COTTAGE IN MERRIVALE HEIGHTS - AVAILABLE IMMEDIATELY

This off grid one bed cottage is suitable for a working single male, and is fully inclusive. Tenant is not allowed to work from home, nor have any pets.

The cottage comprises of a fully fitted kitchen and lounge area. The carpeted bedroom has built in wardrobes and a full bathroom.

There is a large garage for a single vehicle.

Landlord can supply a gas hob, should the tenant not have a gas stove to bring along. The rental is inclusive of electricity and water.