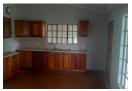

The cottage comprises of a fully fitted kitchen and lounge area. The carpeted bedroom has built in wardrobes and a full bathroom.

There is a large garage for a single vehicle.

Landlord can supply a gas hob, should the tenant not have a gas stove to bring along. The rental is inclusive of electricity and water.