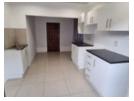

Modern kitchen with space for a fridge. There unfortunately is no oven or stove. There is an elevated built in space for a microwave.

The lounge area is long and narrow so ideal for 2 single chairs or office type set up.