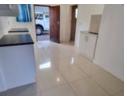

Modern kitchen with space for a fridge. There unfortunately is no oven or stove. There is an elevated built in space for a microwave.

The lounge area is long and narrow so ideal for 2 single chairs or office type set up.