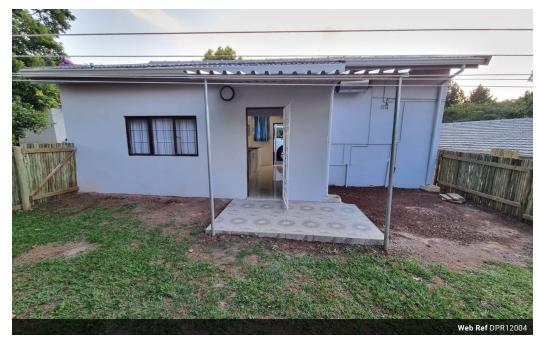

## MODERN 1 BEDROOM COTTAGE AVAILABLE

The perfect lock up and go cottage.

- 1 bedroom with lots of storage from the built-in cupboards.
- 1 Huge Bathroom with a shower and plumbing for a washing machine.

There is a small undercover patio with an enclosed garden, where a small dog would be allowed on approval.

There is 1 carport and open parking.

Electricity is pre-paid and water is included. WIFI is available for the tenant to connect.

This cottage is on a multi-shared property