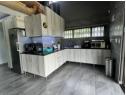

The spacious kitchen has loads of cupboard space, granite counter tops, a gas stove (further reducing the burden of load shedding), and space for a double door fridge. A large open plan living and dining room area, opens up to a patio with breathtaking