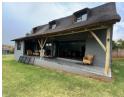

The spacious kitchen has loads of cupboard space, granite counter tops, a gas stove (further reducing the burden of load shedding), and space for a double door fridge. A large open plan living and dining room area, opens up to a patio with breathtaking