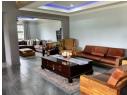

The spacious kitchen has loads of cupboard space, granite counter tops, a gas stove (further reducing the burden of load shedding), and space for a double door fridge. A large open plan living and dining room area, opens up to a patio with breathtaking