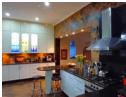

## 3 Bedroom house to Rent in Meyerton Central

This 3-bedroom home offers a spacious study, 2 bathrooms, and a comfortable open-plan living area, including a dining room, TV room, and modern kitchen. The property also features a wine cellar, a convenient laundry room, and a single garage. Enjoy peace of mind with an alarm system and electric gate for security.