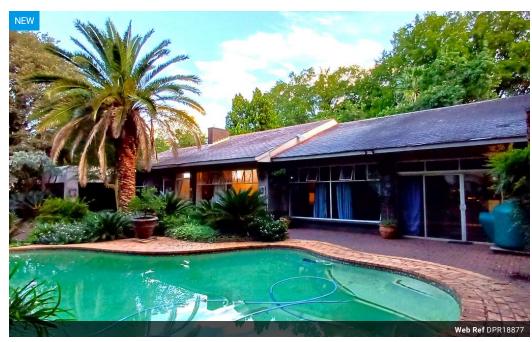

## 3 Bedroom house to Rent in Meyerton Central

This 3-bedroom home offers a spacious study, 2 bathrooms, and a comfortable open-plan living area, including a dining room, TV room, and modern kitchen. The property also features a wine cellar, a convenient laundry room, and a single garage. Enjoy peace of mind with an alarm system and electric gate for security.

For entertaining, there's a lapa with a built-in entertainment area and a relaxing jacuzzi. The property also has a borehole with an irrigation system to keep the garden lush and beautiful. Additional amenities include a domestic room and pre-paid electricity.

## **Features**

| Pets Allowed | Yes |                     |       |           |                     |
|--------------|-----|---------------------|-------|-----------|---------------------|
| Interior     |     | Exterior            |       | Sizes     |                     |
| Bedrooms     | 3   | Garages             | 2     | Land Size | 2,551m <sup>2</sup> |
| Bathrooms    | 2   | Carports / Parkings | 4     |           |                     |
| Kitchens     | 1   | Security            | Yes   |           |                     |
| Recep. Rooms | 2   | Dom. Accom.         | 1     |           |                     |
| Studies      | 1   | Pool                | Yes   |           |                     |
| Furnished    | No  | Views               | False |           |                     |