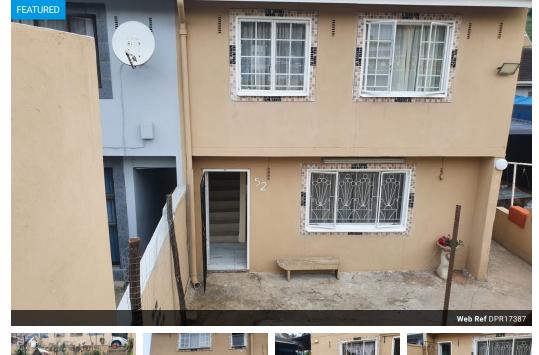

## 3-bedroom, semi-detached house to let in Eastbury, Phoenix

Dormehl Phalane Musgrave presents a two-level, three-bedroom, semi-detached house to let immediately in Eastbury, Phoenix.

This tiled home's well-equipped, spacious kitchen features built-in cupboards, a double sink and granite countertops. The kitchen hatch overlooks the open-plan lounge and diningroom. Two bedrooms have built-in cupboards.

2

No

No

False

A family bathroom offers a modern shower, handbasin and toilet. There is also a separate guest toilet. The home, which has a garden with a braai area, comes with a carport and one open parking space.