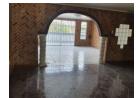

This tiled home's well-equipped, spacious kitchen features built-in cupboards, a double sink, granite countertops, an undercounter oven and an extractor fan. The kitchen hatch overlooks the open-plan lounge and diningroom.

All three bedrooms have built-in cupboards, while two bedrooms extend into an airy sunroom. A family bathroom offers a modern shower, handbasin and toilet. There is also a separate guest toilet.

2 2

No

No