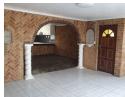

This tiled home's well-equipped, spacious kitchen features built-in cupboards, a double sink, granite countertops, an undercounter oven and an extractor fan. The kitchen hatch overlooks the open-plan lounge and diningroom.

All three bedrooms have built-in cupboards, while two bedrooms extend into an airy sunroom. A family bathroom offers a modern shower, handbasin and toilet. There is also a separate guest toilet.

2 2

No

No