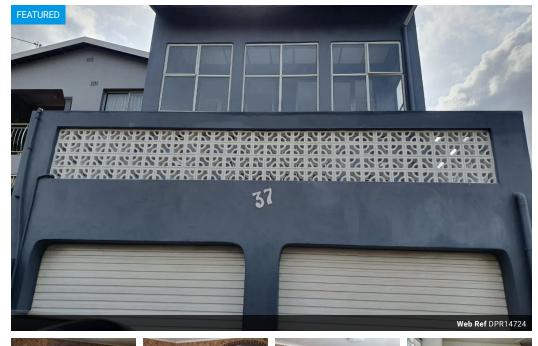

## R10,000 pm

Lease Period 12 months Annual Escalation

Availability Immediately

Deposit R10,000

3-bedroom duplex with double garage to let in Stanmore, Phoenix

Dormehl Phalane Musgrave presents a perfectly positioned, three-bedroom, semi-detached duplex to let immediately in Stanmore, Phoenix. The property's lock-up yard has a double garage, as well as open parking for two more vehicles.

This tiled home's well-equipped, spacious kitchen features built-in cupboards, a double sink, granite countertops, an undercounter oven and an extractor fan. The kitchen hatch overlooks the open-plan lounge and diningroom.

All three bedrooms have built-in cupboards, while two bedrooms extend into an airy sunroom. A family bathroom offers a modern shower, handbasin and toilet. There is also a separate guest toilet.

2 2

No

No