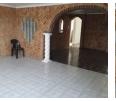

This tiled home's well-equipped, spacious kitchen features built-in cupboards, a double sink, granite countertops, an undercounter oven and an extractor fan. The kitchen hatch overlooks the open-plan lounge and diningroom.

All three bedrooms have built-in cupboards, while two bedrooms extend into an airy sunroom. A family bathroom offers a modern shower, handbasin and toilet. There is also a separate guest toilet.

2 2

No

No