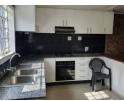

This tiled home's well-equipped, spacious kitchen features built-in cupboards, a double sink, granite countertops, an undercounter oven and an extractor fan. The kitchen hatch overlooks the open-plan lounge and diningroom.