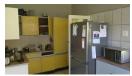

The L-shaped kitchen has built-in cupboards and counters.

Study has laminate flooring.

Property is fully walled and has remote gate access.

Front garden area is suitable for small pets. Rental excludes electricity and water.