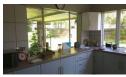

The L-shaped kitchen has built-in cupboards and counters.

Study has laminate flooring.

Property is fully walled and has remote gate access.

Front garden area is suitable for small pets. Rental excludes electricity and water.