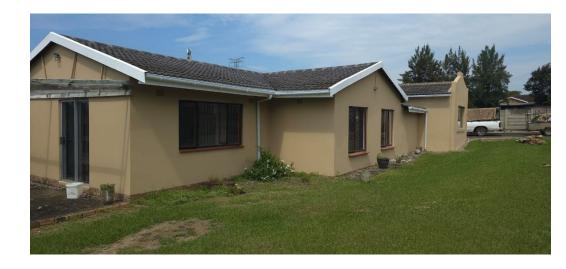

## SECLUDED HAYFIELDS HOME

Set down a panhandle off the top of Hesketh Drive is this newly renovated home. A neat property, a short drive to shopping centres, N3, golf course, St Charles, St John's and UKZN.
Tiled floors throughout this light and airy property.
The 3 spacious bedrooms all have built-in cupboards and the main has a shower en suite. A further bathroom with corner bath and

a bathroom with shower; all bathrooms tiled to ceiling.

A family-size lounge, diningroom and reception area.

The kitchen has fitted oven and hob, as well as built-in cupboards and counter tops.

Outside we have a double garage with an attached large room behind the garage that can be used as an office to work from home.

Neat garden.

Remote gate and completely walled/fenced.

Rental excludes electricity and water.