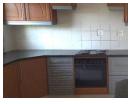

a bathroom with shower; all bathrooms tiled to ceiling.

A family-size lounge, diningroom and reception area.

The kitchen has fitted oven and hob, as well as built-in cupboards and counter tops.

Outside we have a double garage with an attached large room behind the garage that can be used as an office to work from home.