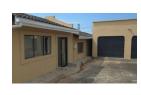

a bathroom with shower; all bathrooms tiled to ceiling.

A family-size lounge, diningroom and reception area.

The kitchen has fitted oven and hob, as well as built-in cupboards and counter tops.

Outside we have a double garage with an attached large room behind the garage that can be used as an office to work from home.

Neat garden.

Remote gate and completely walled/fenced.

Rental excludes electricity and water.