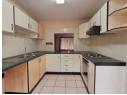

## 3 Bedroom Duplex To Let in Ashley

Strict credit / affordability checks will apply. CALL or WhatsApp Zelna to book a viewing, FFC:0923615

Neat 3 bedroom Duplex - Rivermead
Fully fitted kitchen with UCO and HOB.
Large lounge with air-con leading to small enclosed garden.
Main bedroom with BIC's and air-con.
Shower, basin and loo.
2 more bedrooms with built in cupboards.
Family bathroom with tub and basin.
Separate loo.
Utilities not included.
Regret no pets.
Undercover parking for 2 cars.
Available 1st MAY.